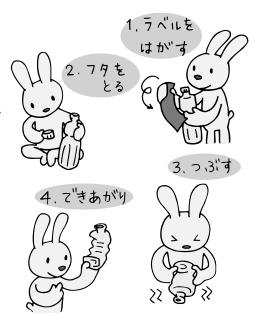

### 家庭からの排出方法

を生活習慣としていくことが大切です。 のルールを継続的に周知し、家庭内での分別排出 貴重な資源の供給の第一歩となります。 分別排出 不用となったペットボトルを分別することは、

協力ください ペットボトルは大切な資源です。分別収集にご

②中をすすいでください。飲み残しが残らな ①キャップを必ずはずしてください。ペット ③つぶしてください。 いように軽くすすいで水切りをしてください。 ボトルを出す時に、キャップやラベルをはず すことで、リサイクルしやすくなります。

ださい。 ④各自治会のペットボトル収集日に出してく ※つぶすとうべルをはがしやすくなります。

るキャップもあります。 ださい。ラムネボトルは、ビー玉やキャップ等を 無理に取る必要はありません。そのまま出してく はずして出してください。逆方向に回すとはずれ 分別の難しい『しょうゆ』ボトルの中栓などは